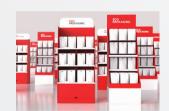

### Floor Display

Retail display which makes the products be easily spotted and draw in th customers.