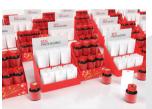

### **Counter Display**

A small product display that can be instantly put on shelf, making the products look incredibly outstanding